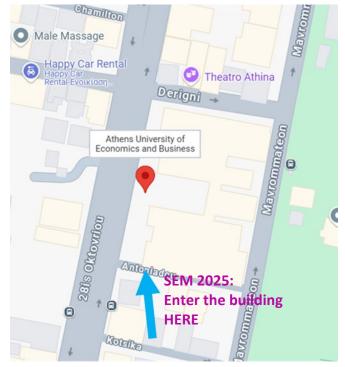

## Thank you, 2025 SEM Sponsors!

Athens University of Economics and Business

University of Kansas Carnegie Mellon University

Center for Financial Stability in NY City

Sessions will be held in UAEB's main building, at Oktovriu 76 Street, more commonly referred to as Patission Street.

Note: The best entrance is on **Antoniadou Street**, where the registration/session rooms are located.

Map with primary conference locations:

- Athens University of Economics & Business
- Radisson Blu Park Athens Hotel
- Strofi Restaurant
- Athens International Airport