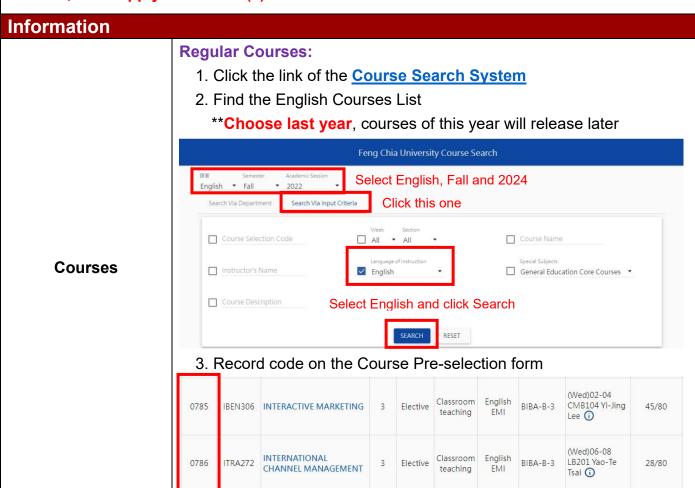

**XPlease merge the application form with documents (1) to (4), (5), and (6) into a single PDF file, and supply document (6) in JPG format.** 

|               | 4. Detailed syllabus can be found clicking on the course title.                                                                                                                                                                                                            |  |  |  |
|---------------|----------------------------------------------------------------------------------------------------------------------------------------------------------------------------------------------------------------------------------------------------------------------------|--|--|--|
|               | Syllabus Query ⟨W320104⟩                                                                                                                                                                                                                                                   |  |  |  |
|               | Please comply with all intellectual property rights laws when using and photocopying materials.  Course Code : IBEN306  CourseName : INTERACTIVE MARKETING  Semester : 111-1  Class : Bachelor's Degree in International Business Administration in English, Department of |  |  |  |
|               | Course Property (Credits): Elective(3)  Course Time: (Wed)(02-04  Lectures: YY-ling Lee                                                                                                                                                                                    |  |  |  |
|               | Register courses after arrival                                                                                                                                                                                                                                             |  |  |  |
|               | **Programs under the International School of Technology and                                                                                                                                                                                                                |  |  |  |
|               | Management (ISTM) are <b>not available</b> for exchange students                                                                                                                                                                                                           |  |  |  |
|               | <b>*Masters</b> courses are <b>not available</b> for undergraduate students.                                                                                                                                                                                               |  |  |  |
|               | Chinese Language Center: Paid classes:                                                                                                                                                                                                                                     |  |  |  |
|               |                                                                                                                                                                                                                                                                            |  |  |  |
|               | Chinese Language Center (CLC) is an independent institution on                                                                                                                                                                                                             |  |  |  |
|               | FCU campus. Students can pay to take its Chinese class before                                                                                                                                                                                                              |  |  |  |
|               | the semester begins. For more information, click the <u>CLC website</u> .                                                                                                                                                                                                  |  |  |  |
|               | Free classes:                                                                                                                                                                                                                                                              |  |  |  |
|               | It's available for exchange students if CLC has slots. (The slots will                                                                                                                                                                                                     |  |  |  |
|               | be released after the first week of each CLC's new semester)                                                                                                                                                                                                               |  |  |  |
|               | On-campus dorms are <b>not available</b> for exchange students, please                                                                                                                                                                                                     |  |  |  |
|               | check the links for housing information:                                                                                                                                                                                                                                   |  |  |  |
| Accommodation | https://student.fcu.edu.tw/en/rent/                                                                                                                                                                                                                                        |  |  |  |
|               | Rent average around NT\$7,000-8,500 per month, plus a deposit fee of                                                                                                                                                                                                       |  |  |  |
|               | NT\$10,000-15,000                                                                                                                                                                                                                                                          |  |  |  |
|               | FCU will issue an Acceptance Letter for students to apply for their Taiwan                                                                                                                                                                                                 |  |  |  |
|               | VISA.                                                                                                                                                                                                                                                                      |  |  |  |
|               | <u>Visitor VISA</u>                                                                                                                                                                                                                                                        |  |  |  |
| VISA          | For <b>1-semester</b> exchange students                                                                                                                                                                                                                                    |  |  |  |
|               | Complete Health Report (Form C), please see the attachment.                                                                                                                                                                                                                |  |  |  |
|               | Residence VISA For 1-year exchange students                                                                                                                                                                                                                                |  |  |  |
|               | Complete Health Report (Form B), please see the attachment.                                                                                                                                                                                                                |  |  |  |
|               | All students need to do 2 health checks in total (before& after arrival)                                                                                                                                                                                                   |  |  |  |
|               | Before                                                                                                                                                                                                                                                                     |  |  |  |
| Health Checks | Health check for VISA application (see info at VISA part above)                                                                                                                                                                                                            |  |  |  |
|               | After                                                                                                                                                                                                                                                                      |  |  |  |
|               | Exchange students need to take the campus health check arranged                                                                                                                                                                                                            |  |  |  |
|               | by FCU. If the student doesn't submit a certificate of measles                                                                                                                                                                                                             |  |  |  |
|               | vaccine, then he/she also needs to get vaccinated in Taiwan.                                                                                                                                                                                                               |  |  |  |
|               | Please provide the vaccination certificate of Measles & Rubella.                                                                                                                                                                                                           |  |  |  |
|               | Exchange student needs to be vaccinated within 15 days of                                                                                                                                                                                                                  |  |  |  |
|               | arrival if without the certificate.                                                                                                                                                                                                                                        |  |  |  |